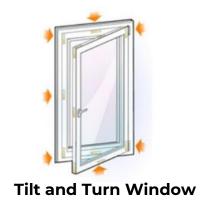

### uPVC Windows & Doors : The Future of Home Improvement

Discover an extensive selection of UPVC windows and doors, designed to suit diverse architectural styles and preferences:

**Bay and Bow Window** 