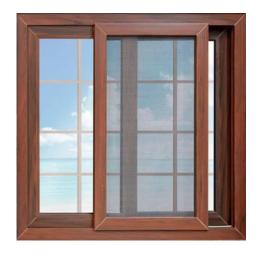

#### **uPVC Windows & Doors**

UPVC (Unplasticized Polyvinyl Chloride) is a superior material used in the construction of windows and doors, offering unparalleled advantages over traditional alternatives.

### uPVC Windows & Doors : The Future of Home Improvement

Discover an extensive selection of UPVC windows and doors, designed to suit diverse architectural styles and preferences:

**Bay and Bow Window** 