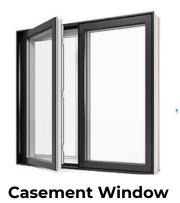

### uPVC Windows & Doors : The Future of Home Improvement

Discover an extensive selection of UPVC windows and doors, designed to suit diverse architectural styles and preferences:

**Bay and Bow Window** 

Ventilator

**French Doors** 

**Sliding Patio Doors** 

**Bi-Fold Doors** 