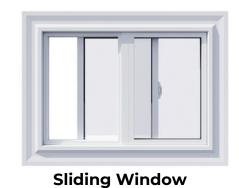

### uPVC Windows & Doors : The Future of Home Improvement

Discover an extensive selection of UPVC windows and doors, designed to suit diverse architectural styles and preferences:

**Bay and Bow Window** 

Ventilator

**French Doors** 

**Sliding Patio Doors** 

**Bi-Fold Doors** 