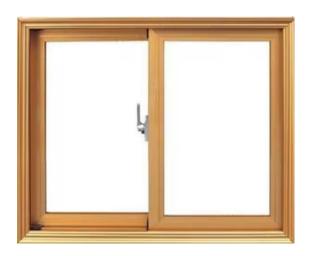

#### **uPVC Windows & Doors**

UPVC (Unplasticized Polyvinyl Chloride) is a superior material used in the construction of windows and doors, offering unparalleled advantages over traditional alternatives.

### uPVC Windows & Doors : The Future of Home Improvement

Discover an extensive selection of UPVC windows and doors, designed to suit diverse architectural styles and preferences:

**Bay and Bow Window** 